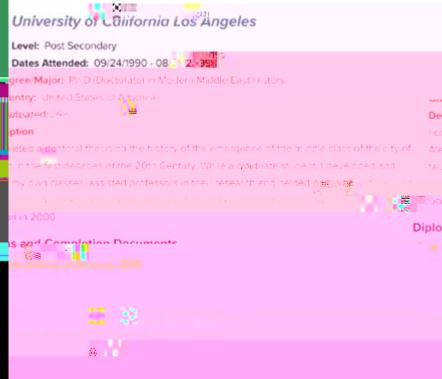

### University of Washington, Seattle

Level: Post Secondary
Dates Attended: 10/08/1984 - 12/22/1989
Degree/Major: Bachelor of Arts with Honors in History; Near Eastern Languages and
Civilizations
Country: United States of America
Graduated: Yes
Description
Learned my BA in History, with a focus of the history of the Middle E in a Listudied Arabic and
Turkish.
Diologic anals and Completion Documents
Transcripts