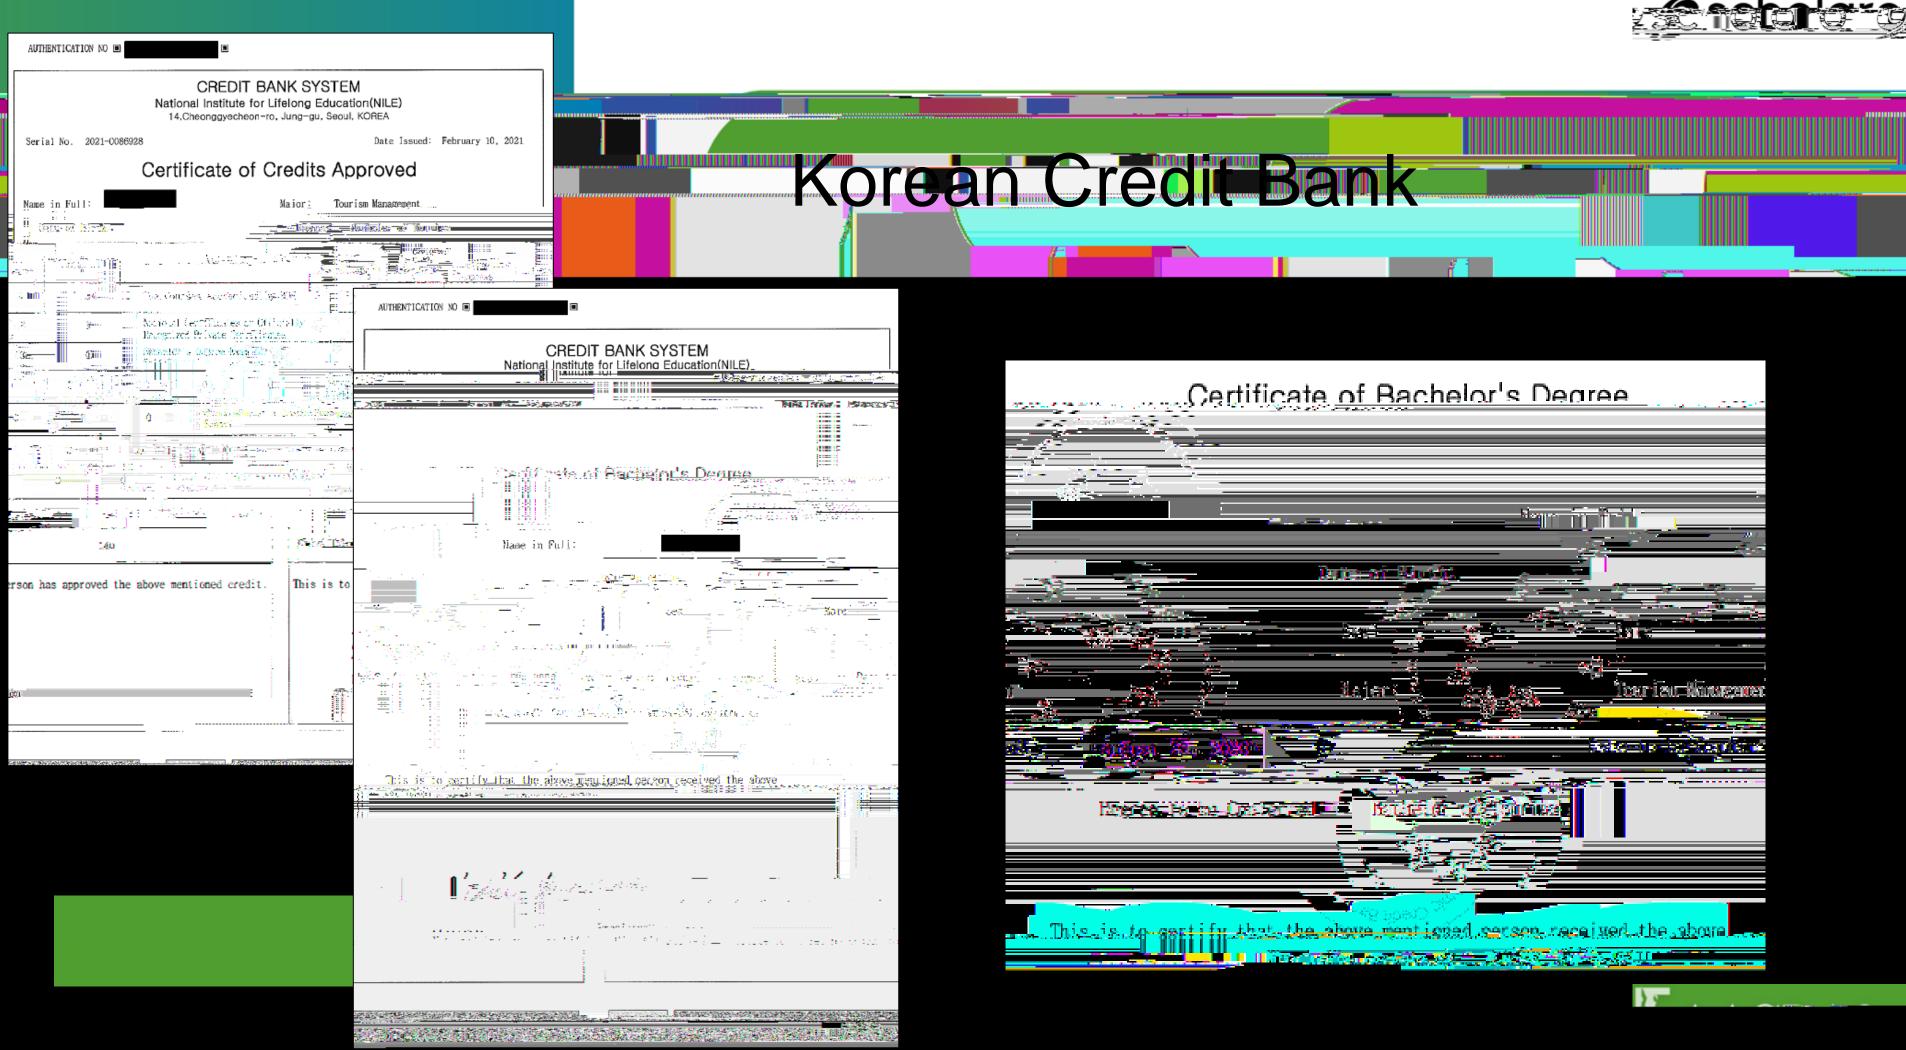

## **Examination Board**

Š

|                                            | <br> |                                       |  |
|--------------------------------------------|------|---------------------------------------|--|
|                                            |      |                                       |  |
|                                            |      |                                       |  |
|                                            |      |                                       |  |
| Post-seconcency concent                    |      |                                       |  |
|                                            |      |                                       |  |
| enroll <mark>ment w</mark> ith HS diploma) |      |                                       |  |
|                                            |      |                                       |  |
|                                            |      | i i i i i i i i i i i i i i i i i i i |  |
| Credit awarded for                         |      |                                       |  |
|                                            |      |                                       |  |
|                                            |      |                                       |  |
| Non formal adulation                       |      |                                       |  |
|                                            |      |                                       |  |
| Technical-certification                    |      |                                       |  |
|                                            |      |                                       |  |
|                                            |      |                                       |  |